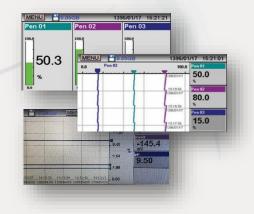

## **Technical Features**

4.3-inch colored touch screen
Measurement of pH in the range of 0 to 14 with an accuracy of 0.01
Solution temperature measurement to calculate pH more accurately
Record voltage, temperature and pH values in unlimited time
Ability to verify data and transfer to computer
Ability to formulate complex equations for signal processing
Ability to display data as: graph, digital, bar graph, etc.
Support Glass type sensor
With analog PID controller output
Industrial sockets for connecting sensors and data
With 2 programmable output contact relays
GUI and User Friendly
Industrial Box