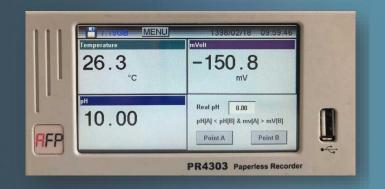

## **Technical Features**

4.3-inch colored touch screen
Measurement of pH in the range of 0 to 14 with an accuracy of 0.01
Solution temperature measurement to calculate pH more accurately
Record voltage, temperature and pH values in unlimited time
Ability to verify data and transfer to computer
Ability to formulate complex equations for signal processing
Ability to display data as: graph, digital, bar graph, etc.
Support Glass type sensor
With analog PID controller output
Industrial sockets for connecting sensors and data
With 2 programmable output contact relays
GUI and User Friendly
Industrial Box

Designed in size 144mm \* 72mm

Modular hardware architecture Enhanced data logging functionality Digital/Bar graph/Trend display High accuracy totalizer RS485:MODbus ASCII / RTU protocols USB front panel interface Configurable layout of user-defined displays Low power consumption No moving parts Fast boot (1 second)